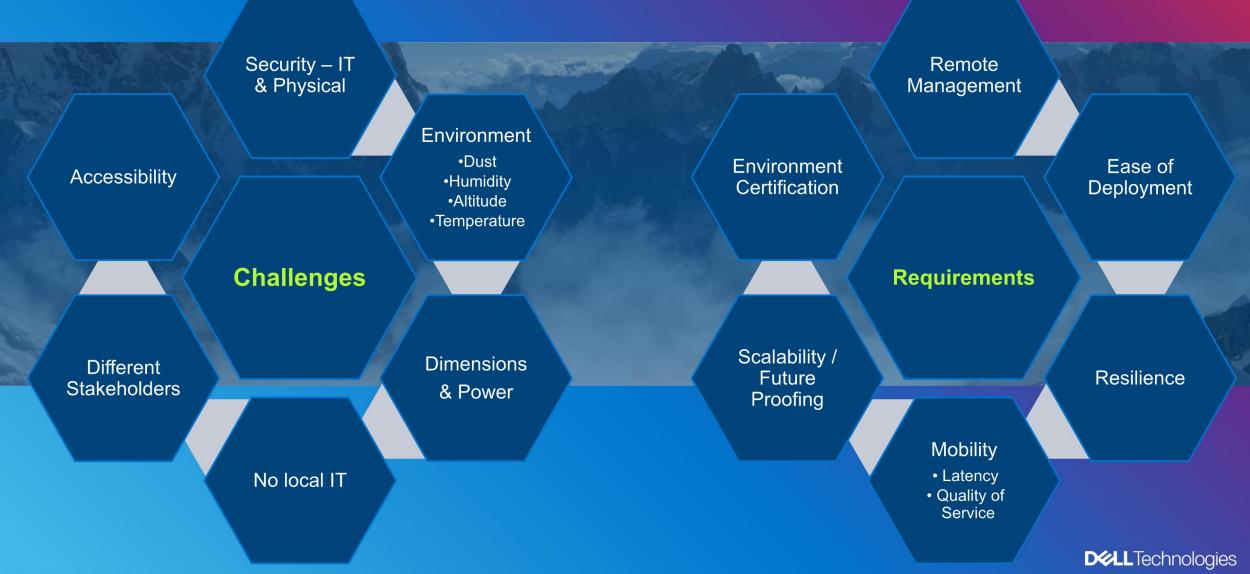

## Customer Solution Centre – Our Services



### **CSC Vertical Showcases**



Industry 4.0



Fintech



Connected Healthcare



Connected Retailer



Connected Ocean



Command & Control



Connected Energy



Digital Cities



Connected Transportation



Edge



Telecom



Digital Twin



AI/ML/DL



Analytics



AR/VR



Client / Edge Compute



Servers



Storage



**Data Protection** 



Networking



CI/HCI

OEM

Project APEX

**Dell Services** 

Alliance Partners & SIs



# **Edge** is Everywhere



# Edge Data Flow





# Challenges & Requirements at the EDGE



Internal Use - Confidentia

## SAIMOS® – Intrusion Detection

#### Metadata captured

- Person Detection
- Multi sensor overlay

#### Usage:

- Intrusion, line tripping
- Loitering
- Speed detection
- Direction detection





# SAIMOS® – 2D/3D Counting

People Counting with camera or 3D sensor (higher accuracy)

Accurate and reliable with flexible deployment options:

Counting & Heatmapping

Occupancy monitoring (statistics & alerts)

Detection of tailgating and abandoned objects



Stereo Camera Vivotek SC8131

ToF Depth Sensor Argos3D - P2 Series











## **Smart Factory in a Connected Ecosystem**



- Al, sensors and BMS integration optimize energy usage.
- Edge analytics and video analytics optimize building utilization, safety and security.

#### Transportation & Logistics

Rea