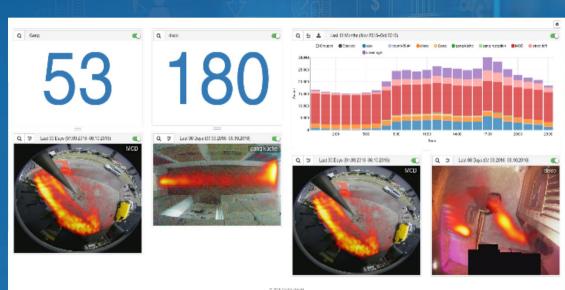

# SAIMOS® – 2D/3D Counting

People Counting with camera or 3D sensor (higher accuracy)

Accurate and reliable with flexible deployment options:

Counting & Heatmapping

Occupancy monitoring (statistics & alerts)

Detection of tailgating and abandoned objects

Stereo Camera Vivotek SC8131

ToF Depth Sensor Argos3D - P2 Series