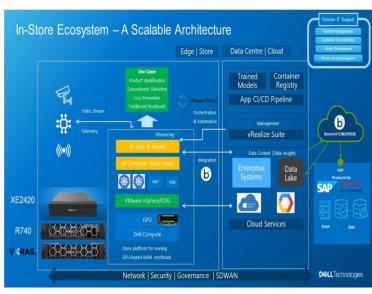

## **Smart Factory in a Connected Ecosystem**

- Al, sensors and BMS integration optimize energy usage.
- Edge analytics and video analytics optimize building utilization, safety and security.