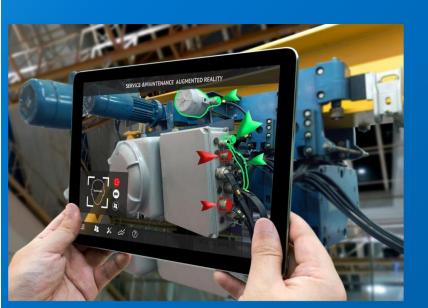

# Augmented Reality – AR

Vuforia AR, part of PTC Thingworx, gives you the ability to digitally overlay physical objects and environments with contextual information

- Improve Operators Understanding & Efficiency
- Accelerate Complex Instructions
- **Increase Manufacturing Throughput**
- Accelerate Training
- Improve Safety