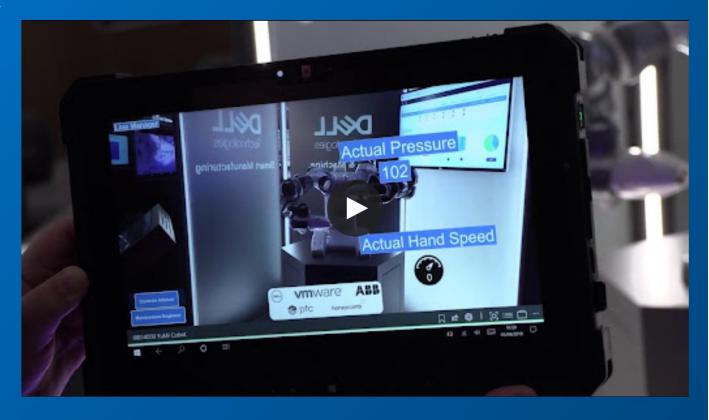

# Augmented Reality – AR

Vuforia AR, part of PTC Thingworx, gives you the ability to digitally overlay physical objects and environments with contextual information

- Improve Operators Understanding & Efficiency
- Accelerate Complex Instructions
- **Increase Manufacturing Throughput**
- Accelerate Training
- Improve Safety

## **Computer Vision Use Cases in Manufacturing**

Machine Intervention