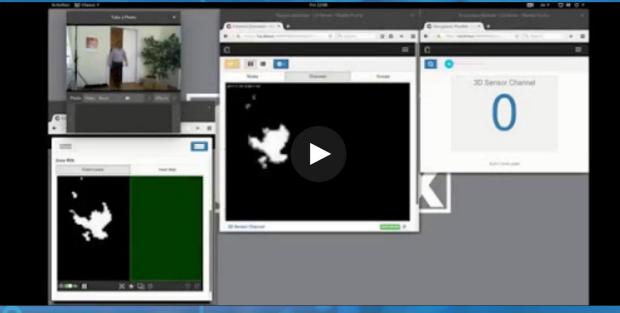

# SAIMOS® – 2D/3D Counting

People Counting with camera or 3D sensor (higher accuracy)

Accurate and reliable with flexible deployment options:

Counting & Heatmapping

Occupancy monitoring (statistics & alerts)

Detection of tailgating and abandoned objects

Stereo Camera Vivotek SC8131

ToF Depth Sensor Argos3D - P2 Series