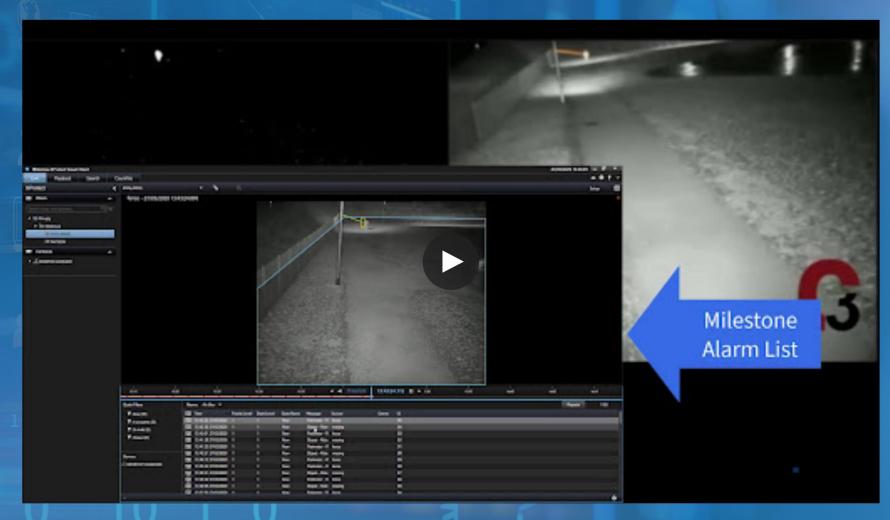

## SAIMOS® – Intrusion Detection

#### Metadata captured

- Person Detection
- Multi sensor overlay

#### Usage:

- Intrusion, line tripping
- Loitering
- Speed detection
- Direction detection