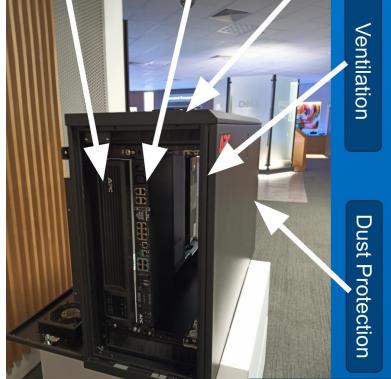

# The 6U Micro-Datacenter at the Edge

By Schneider Electric

Wall Mount / or Casters

**EcoStruxure Monitoring** 

**UPS** 

Switch

PDU

equipment management, temperature and Humidity monitoring, providing transparency as well as analytics to optimize performance, at scale.