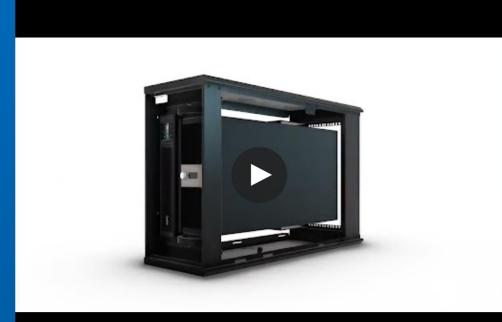

# The 6U Micro-Datacenter at the Edge

By Schneider Electric

Wall Mount / or Casters

**EcoStruxure Monitoring** 

**UPS** 

Switch

PDU

equipment management, temperature and Humidity monitoring, providing transparency as well as analytics to optimize performance, at scale.