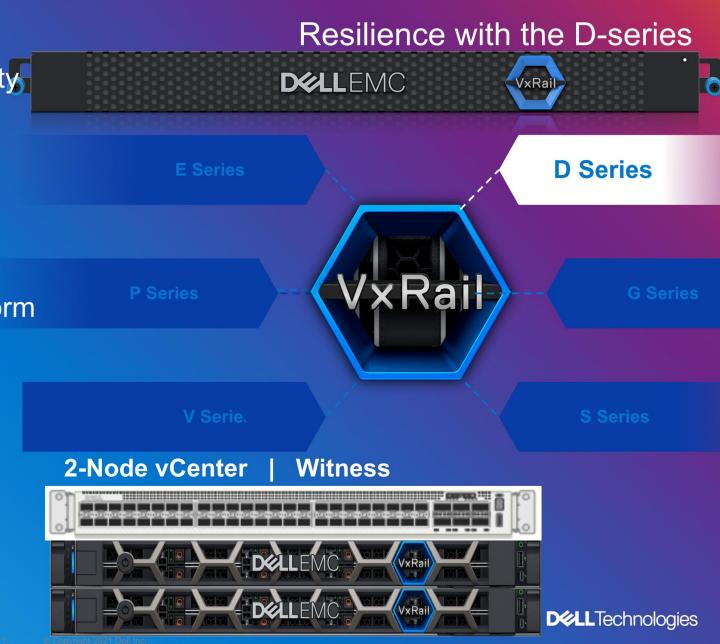

### VxRail at the Edge

Extend the agility, scalability and simplicity of VxRail beyond the datacenter to space-constrained, remote, and harsh environments without compromising on performance.

Reduced footprint, ruggedized HCI platform that is temperature resilient, shock resistant, and easily portable

Comprehensive security by design
EAL2+ / NIST Certified/ Secure boot/ FIPS 140-2 Level 1
validated cryptography