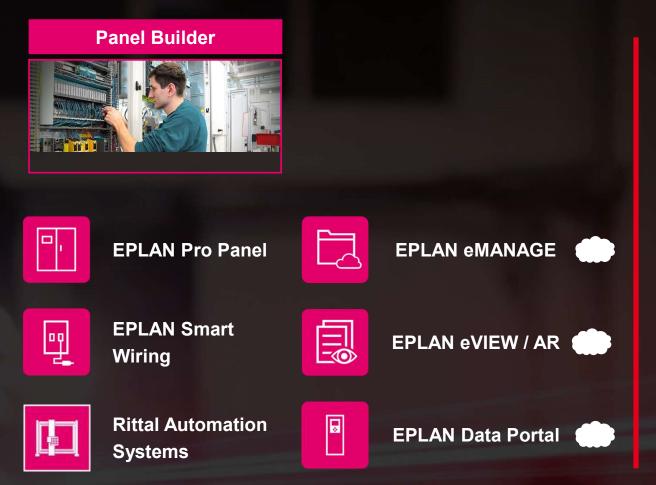

#### **Added Value for Panel Builders**

- Easy 3D cabinet design & wiring
- Additional manufacturing device data
- Export via NC for manufacture
- Step by step wiring guides via app
- Augmented reality for communicating
- Easy collaboration with OEM

"Once the panel builder receives the project, additional manufacturing data is available for devices in Pro Panel. 3D cabinet design and wiring can take place in the digital twin, then export via NC for manufacture. Step by step wiring guides are available via Smart Wiring for each of production. Cabinet design can be shared with non technical stakeholders with state of the art AR technology"