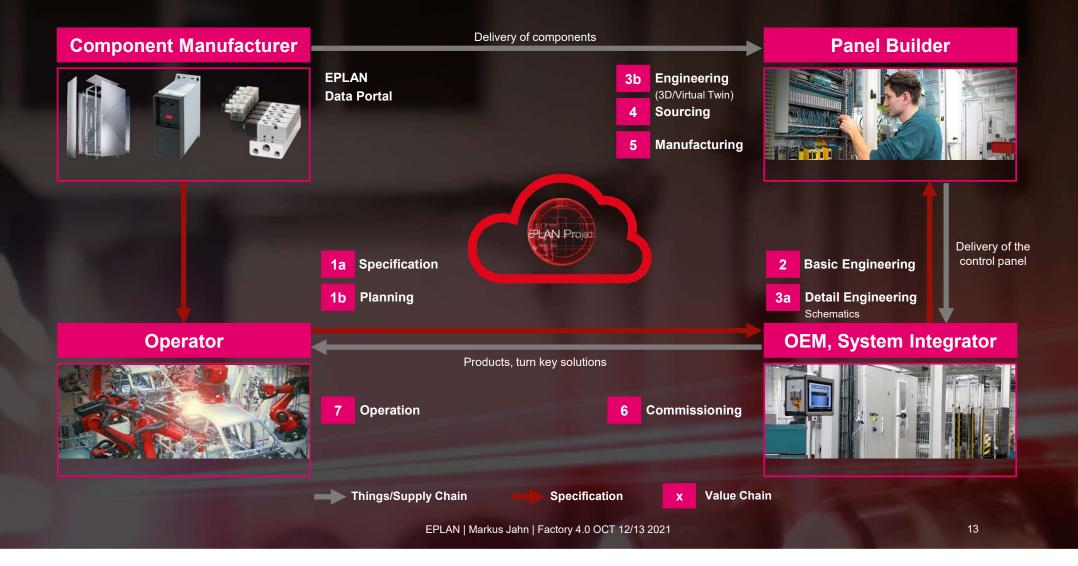

# Creating a digital ecosystem for industrial automation

The Digital Platform is the hub for all participants of the Ecosystem of Industrial Automation

| Operator               | 1   | Software                                                                                                                                                                           | 2 | Master Data                                                                                                                                              | 3 | Digital Platform                                                        |  |
|------------------------|-----|------------------------------------------------------------------------------------------------------------------------------------------------------------------------------------|---|----------------------------------------------------------------------------------------------------------------------------------------------------------|---|-------------------------------------------------------------------------|--|
| OEM, System Integrator | eng | We provide the global <b>#1</b><br>engineering software for<br>automation projects in the<br>Ecosystem of Industrial<br>Automation to enhance<br>interdisciplinary<br>cooperation. |   | The EPLAN Data Portal<br>delivers <b>high-quality</b><br><b>data</b> for all engineering<br>disciplines of the<br>Ecosystem of Industrial<br>Automation. |   | We operate the leading<br>digital platform to create<br>cooperation and |  |
| Panel Builder          |     |                                                                                                                                                                                    |   |                                                                                                                                                          |   | amless workflows for<br>participants of the                             |  |
| Component Manufacturer |     |                                                                                                                                                                                    |   |                                                                                                                                                          |   | Ecosystem of Industrial Automation.                                     |  |
| Service Provider       |     |                                                                                                                                                                                    |   |                                                                                                                                                          |   |                                                                         |  |

Your benefit: Efficient engineering in a digitally connected world.

EPLAN | Markus Jahn | Factory 4.0 OCT 12/13 2021