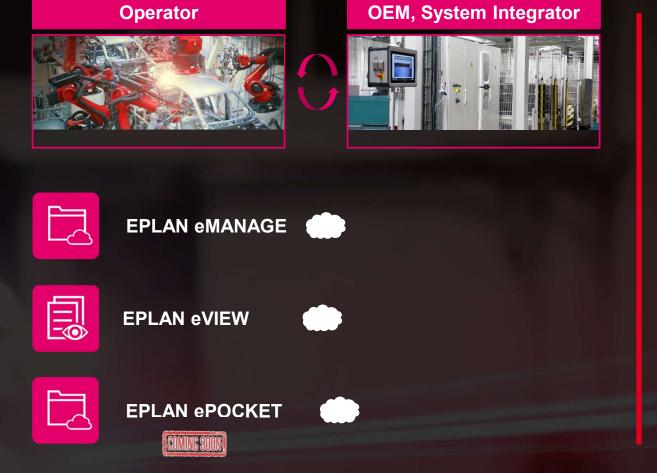

# **Collaboration Example via eMANAGE / eVIEW**

#### Added Value for Project Review / Handover

- Easy project review / approval
- Secure cloud collaboration
- Service information always up to date
- No more lost documentation
- No more paper reviews

"At the end of the design phase the project can be reviewed and marked up in a secure cloud location. Commissioning and servicing can take place via 'always up to date' project documentation. Any change requests can be fed back to the designer via redlining, with full audit history of the change request at any time. The project data remains up to date and available anytime anywhere via eMANAGE"