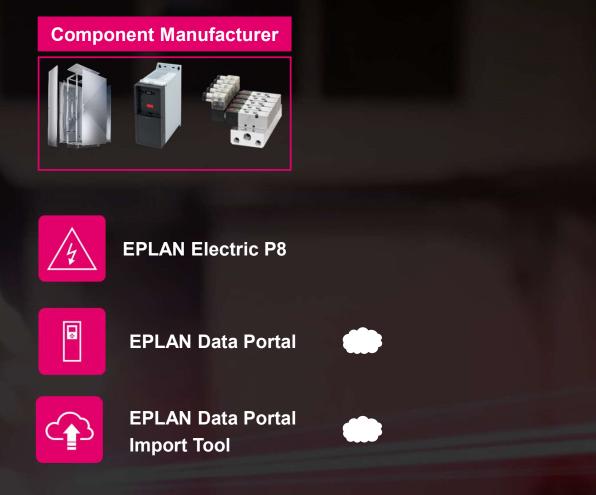

#### Added Value for Component Manufacturer

- Increase device sales
- Reach new audiences
- Consistent data quality
- Ease of uploading data
- Gain customer insights
- Different standards supported

"The device manufacturer can upload their entire device library via EPLAN Electric P8 to the new EPLAN data portal. The data is checked against the EPLAN data standard to ensure quality & consistency, ensuring their customers are satisfied. New customers can be reached via the EPLAN network, and data insights are provided by the data portal report centre"