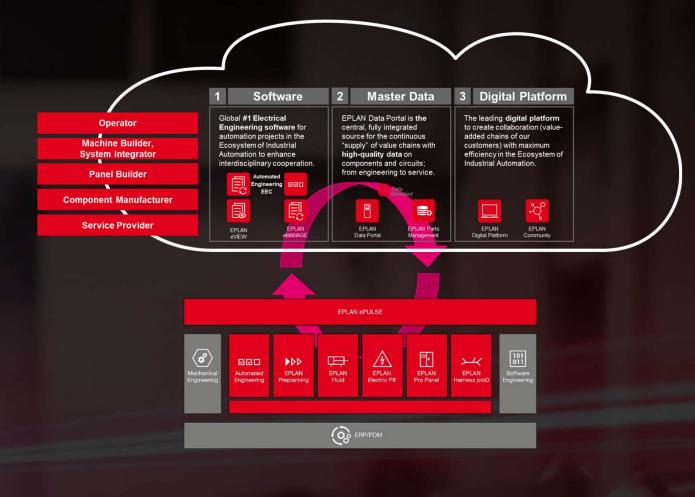

# Creating a digital ecosystem for industrial automation

The Digital Platform is the hub for all participants of the Ecosystem of Industrial Automation

| Operator               | 1   | Software                                                                                                                                                                           | 2 | Master Data                                                                                                                                              | 3 | Digital Platform                                                        |  |
|------------------------|-----|------------------------------------------------------------------------------------------------------------------------------------------------------------------------------------|---|----------------------------------------------------------------------------------------------------------------------------------------------------------|---|-------------------------------------------------------------------------|--|
| OEM, System Integrator | eng | We provide the global <b>#1</b><br>engineering software for<br>automation projects in the<br>Ecosystem of Industrial<br>Automation to enhance<br>interdisciplinary<br>cooperation. |   | The EPLAN Data Portal<br>delivers <b>high-quality</b><br><b>data</b> for all engineering<br>disciplines of the<br>Ecosystem of Industrial<br>Automation. |   | We operate the leading<br>digital platform to create<br>cooperation and |  |
| Panel Builder          |     |                                                                                                                                                                                    |   |                                                                                                                                                          |   | amless workflows for<br>participants of the                             |  |
| Component Manufacturer |     |                                                                                                                                                                                    |   |                                                                                                                                                          |   | Ecosystem of Industrial Automation.                                     |  |
| Service Provider       |     |                                                                                                                                                                                    |   |                                                                                                                                                          |   |                                                                         |  |

Your benefit: Efficient engineering in a digitally connected world.

EPLAN | Markus Jahn | Factory 4.0 OCT 12/13 2021

# Creating a digital ecosystem for industrial automation

The hub for all participants of the Ecosystem of Industrial Automation

EPLAN | Markus Jahn | Factory 4.0 OCT 12/13 2021