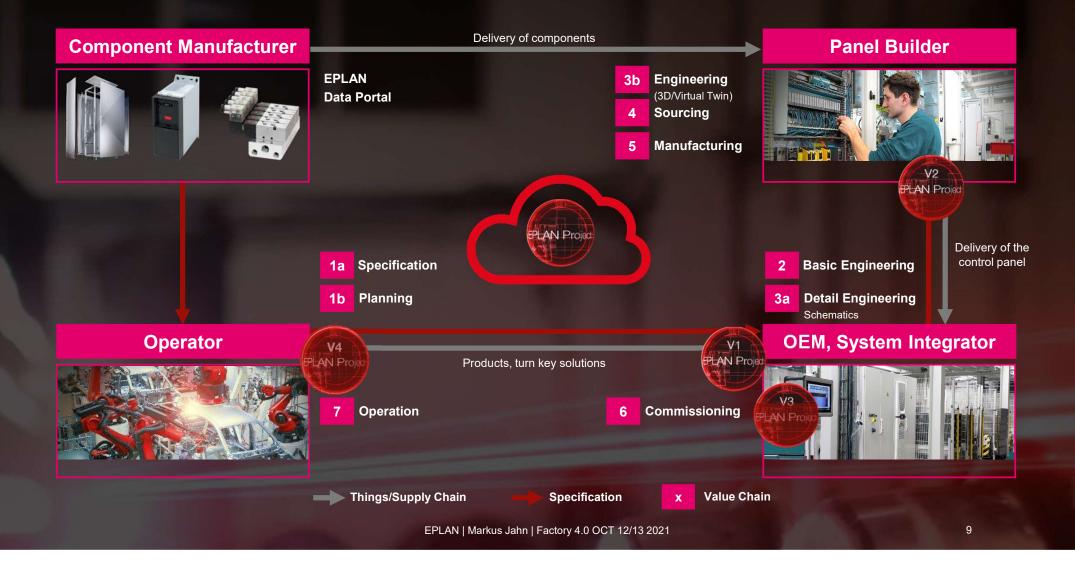

# Creating a digital ecosystem for industrial automation

The Digital Platform is the hub for all participants of the Ecosystem of Industrial Automation

| Operator               | 1   | Software                                                                                                                                                                           | 2 | Master Data                                                                                                                                              | 3 | Digital Platform                                                        |  |
|------------------------|-----|------------------------------------------------------------------------------------------------------------------------------------------------------------------------------------|---|----------------------------------------------------------------------------------------------------------------------------------------------------------|---|-------------------------------------------------------------------------|--|
| OEM, System Integrator | eng | We provide the global <b>#1</b><br>engineering software for<br>automation projects in the<br>Ecosystem of Industrial<br>Automation to enhance<br>interdisciplinary<br>cooperation. |   | The EPLAN Data Portal<br>delivers <b>high-quality</b><br><b>data</b> for all engineering<br>disciplines of the<br>Ecosystem of Industrial<br>Automation. |   | We operate the leading<br>digital platform to create<br>cooperation and |  |
| Panel Builder          |     |                                                                                                                                                                                    |   |                                                                                                                                                          |   | amless workflows for<br>participants of the                             |  |
| Component Manufacturer |     |                                                                                                                                                                                    |   |                                                                                                                                                          |   | Ecosystem of Industrial Automation.                                     |  |
| Service Provider       |     |                                                                                                                                                                                    |   |                                                                                                                                                          |   |                                                                         |  |

#### Added Value for Component Manufacturer

- Increase device sales
- Reach new audiences
- Consistent data quality
- Ease of uploading data
- Gain customer insights
- Different standards supported

"The device manufacturer can upload their entire device library via EPLAN Electric P8 to the new EPLAN data portal. The data is checked against the EPLAN data standard to ensure quality & consistency, ensuring their customers are satisfied. New customers can be reached via the EPLAN network, and data insights are provided by the data portal report centre"

"The project template and specification can be provided from the operator to the OEM in a secure and structured cloud environment. User access rights protect the project, and collaboration can take place in a secure manner without the need for email"

"The project template and specification is received from the operator in a secure and structured cloud environment. Machine planning and design is taken care of via the EPLAN portfolio. High quality device data is provided by the data portal, with eBUILD enabling standardised automation libraries in the cloud, with a central location used for collaboration"

"Once the panel builder receives the project, additional manufacturing data is available for devices in Pro Panel. 3D cabinet design and wiring can take place in the digital twin, then export via NC for manufacture. Step by step wiring guides are available via Smart Wiring for each of production. Cabinet design can be shared with non technical stakeholders with state of the art AR technology"

"At the end of the design phase the project can be reviewed and marked up in a secure cloud location. Commissioning and servicing can take place via 'always up to date' project documentation. Any change requests can be fed back to the designer via redlining, with full audit history of the change request at any time. The project data remains up to date and available anytime anywhere via eMANAGE"