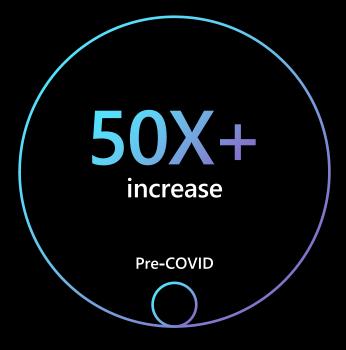

50B

connected devices by 2030

175ZB

total amount of data by 2025 Industry Data Innovation Future of work Security Speed

investments in RO startups in H1 2021 4x vs. 2020 and 2x vs. 2019