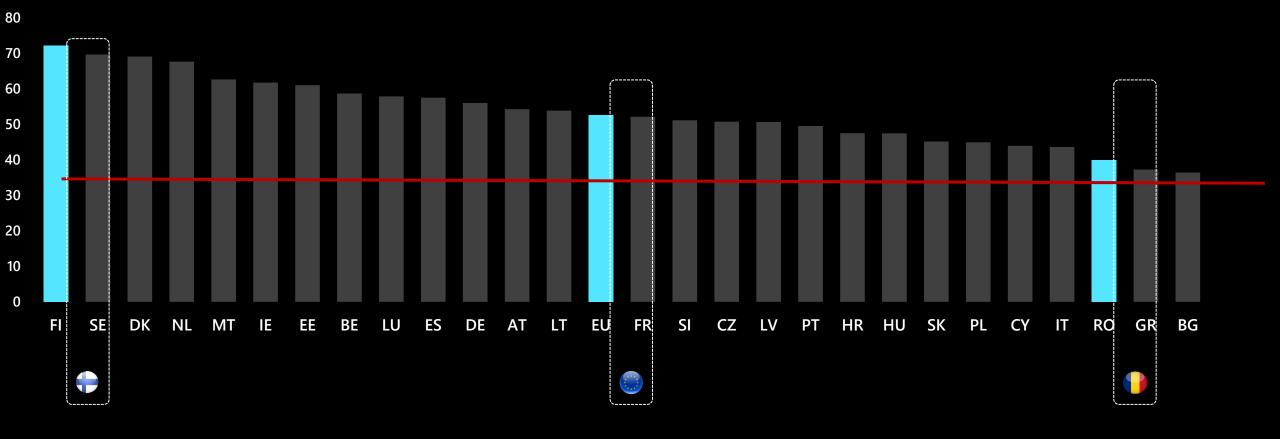

#### Ranking of EU 27 Member States under DESI

Industry Data Innovation Future of work Security Speed

A 10% increase in DESI score is associated with 0.65% higher GDP

Source: Deloitte | Digitalization an opportunity for EU