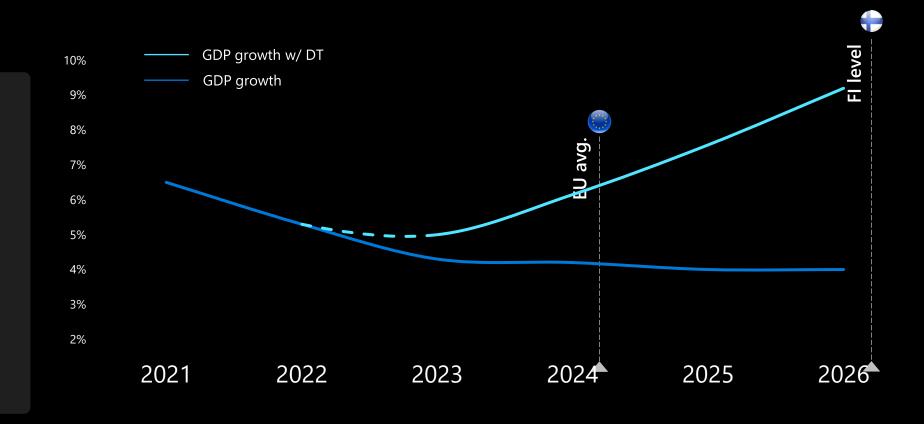

#### Ranking of EU 27 Member States under DESI

Industry Data Innovation Future of work Security Speed

A 10% increase in DESI score is associated with 0.65% higher GDP

Source: Deloitte | Digitalization an opportunity for EU